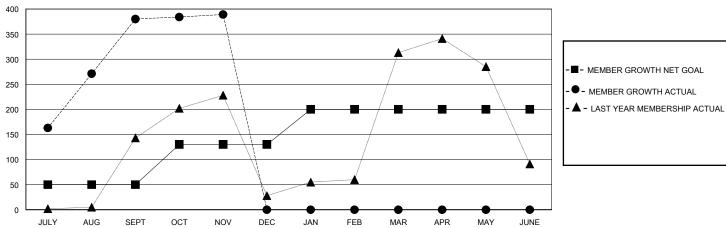

## GOALS AND ACTUAL MEMBERS CUMULATIVE

| DROPPED CLUBS: 0 |     | 62 CLUBS OF 160 ADDED 1 OR MORE<br>NEW MEMBERS | GENDER DISTRIBUTION  MALE 3,372 (65.25%) |                |       |
|------------------|-----|------------------------------------------------|------------------------------------------|----------------|-------|
| DROPPED MEMBERS  |     |                                                | FEMALE                                   | 1,792 (34.67%) |       |
| DECEASED         | 3   | CLICK HERE FOR CUMULATIVE                      | TOTAL FAMILY UNIT MEMBERS                |                | 2,249 |
| CLUB CANCELLED 0 |     | MEMBERSHIP DATA                                | EANULY MEMBERS BANKNO HALE               |                | 1.207 |
| OTHER            | 106 |                                                | FAMILY MEMBERS PAYING HALF DUES          |                | 1,207 |
| TOTAL            | 109 |                                                |                                          |                |       |

## District 322 E

GMT: LOCATION INDIA GMT CA

| •             |               |             |               |                               |                        |                         | • • • • • • • • • • • • • • • • • • • •            |  |
|---------------|---------------|-------------|---------------|-------------------------------|------------------------|-------------------------|----------------------------------------------------|--|
|               | Club          | s           |               | Members RESULTS FOR 2023-2024 |                        |                         |                                                    |  |
|               | RESULTS FOR   | R 2023-2024 |               |                               |                        |                         |                                                    |  |
| QUARTER       | NEW CLUB GOAL | NEW CLUBS   | DROPPED CLUBS | QUARTER MEME                  | BER GROWTH NET<br>GOAL | MEMBER GROWTH<br>ACTUAL | DROPPED<br>MEMBERS ACTUAL<br>(including transfers) |  |
| JULY/AUG/SEPT | 4             | 7           | 0             | JULY/AUG/SEPT                 | 50                     | 492                     | 84                                                 |  |
| OCT/NOV/DEC   | 1             | 0           | 0             | OCT/NOV/DEC                   | 80                     | 36                      | 25                                                 |  |
| JAN/FEB/MAR   | 1             | 0           | 0             | JAN/FEB/MAR                   | 70                     | 0                       | 0                                                  |  |
| APR/MAY/JUNE  | 4             | 0           | 0             | APR/MAY/JUNE                  | 0                      | 0                       | 0                                                  |  |