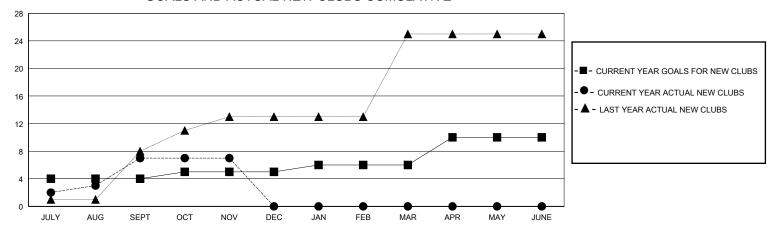

## GOALS AND ACTUAL NEW CLUBS CUMULATIVE

## District 322 E

GMT: LOCATION INDIA GMT CA

| •             |               |             |               |                               |                        |                         | • • • • • • • • • • • • • • • • • • • •            |  |
|---------------|---------------|-------------|---------------|-------------------------------|------------------------|-------------------------|----------------------------------------------------|--|
|               | Club          | s           |               | Members RESULTS FOR 2023-2024 |                        |                         |                                                    |  |
|               | RESULTS FOR   | R 2023-2024 |               |                               |                        |                         |                                                    |  |
| QUARTER       | NEW CLUB GOAL | NEW CLUBS   | DROPPED CLUBS | QUARTER MEME                  | BER GROWTH NET<br>GOAL | MEMBER GROWTH<br>ACTUAL | DROPPED<br>MEMBERS ACTUAL<br>(including transfers) |  |
| JULY/AUG/SEPT | 4             | 7           | 0             | JULY/AUG/SEPT                 | 50                     | 492                     | 84                                                 |  |
| OCT/NOV/DEC   | 1             | 0           | 0             | OCT/NOV/DEC                   | 80                     | 36                      | 25                                                 |  |
| JAN/FEB/MAR   | 1             | 0           | 0             | JAN/FEB/MAR                   | 70                     | 0                       | 0                                                  |  |
| APR/MAY/JUNE  | 4             | 0           | 0             | APR/MAY/JUNE                  | 0                      | 0                       | 0                                                  |  |